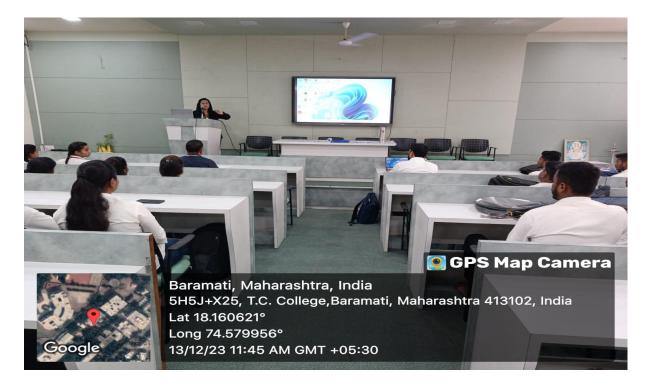

The chief guest inspired all the students in the Workshop. Miss. Archana Nigade

Also told the importance of JSON File implementation and use in Eclipse developing the web applications. He also told the advanced technologies like Postman used for messaging, JAVA Framework, Advanced Database Technologies. She motivated and told the importance of various extra certifications. She also solved the doubt of students and motivated students to implement knowledge regarding to technical & Practical skills among students.

Also, he shared the challenges while searching for placement. During the Workshop there was a very good response from the students. Total 77 participants were present in the Workshop. The Workshop was coordinated by Dr. Shashikant Nakate.