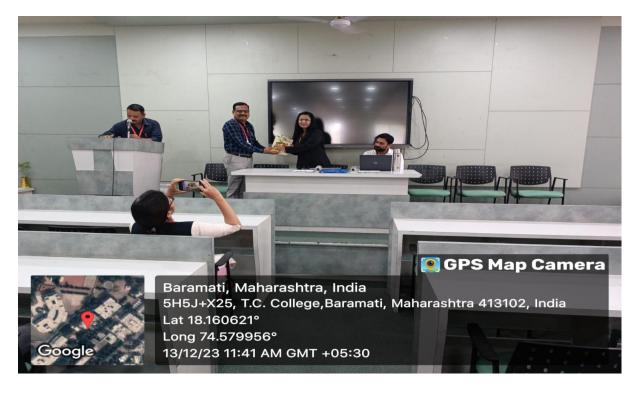

The chief guest inspired all the students in the Workshop. Miss. Archana Nigade

Also told the importance of JSON File implementation and use in Eclipse developing the web applications. He also told the advanced technologies like Postman used for messaging, JAVA Framework, Advanced Database Technologies. She motivated and told the importance of various extra certifications. She also solved the doubt of students and motivated students to implement knowledge regarding to technical & Practical skills among students.

Also, he shared the challenges while searching for placement. During the Workshop there was a very good response from the students. Total 77 participants were present in the Workshop. The Workshop was coordinated by Dr. Shashikant Nakate.