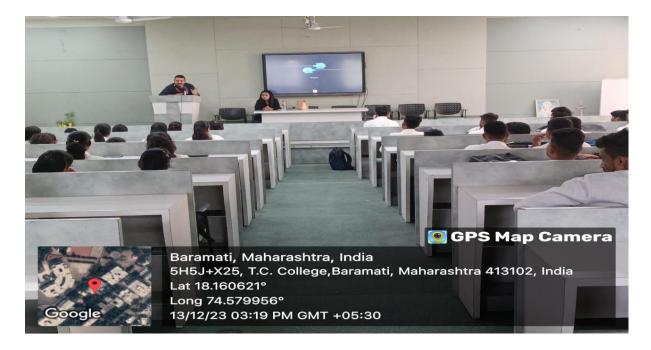

### **Details information of the Programme:**

One Day Workshop on "One Day workshop on "NoSQL, Full Stack development, and IT Internship with Project guidance" was organized by the Department of Computer Science in association with ED Cell for T.Y. B.Sc. (Comp. Sci.), M.Sc. (Comp. Sci.) -I- & II-year Students on 13<sup>th</sup> December 2023 at 11:00 am to 4:00 pm at Seminar Hall (Prashasan Bhavan). This Workshop was organized to understand the JSON File implementation, Project Development process also how to prepare for Internship and Placement.

At start Dr. Shashikant Nakate gave the introduction of guest. Then Dr. Upendra D. Choudhari H.O.D sir, felicitated the guest Miss. Archana Nigade Madam. In introductory Speech Dr. Shashikant Nakate briefed about the aims and objectives of the Workshop.

The chief guest inspired all the students in the Workshop. Miss. Archana Nigade

Also told the importance of JSON File implementation and use in Eclipse developing the web applications. He also told the advanced technologies like Postman used for messaging, JAVA Framework, Advanced Database Technologies. She motivated and told the importance of various extra certifications. She also solved the doubt of students and motivated students to implement knowledge regarding to technical & Practical skills among students.