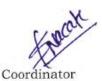

At start Dr. Shashikant Nakate gave the introduction of guest. Then Dr. Upendra D. Choudhari H.O.D sir, felicitated the guest Miss. Archana Nigade Madam. In introductory Speech Dr. Shashikant Nakate briefed about the aims and objectives of the Workshop.

Felicitation of guest Miss. Archana Nigade Ma'am by Dr. Upendra Choudhari Sir.

Miss. Archana Nigade Ma'am sir guiding students